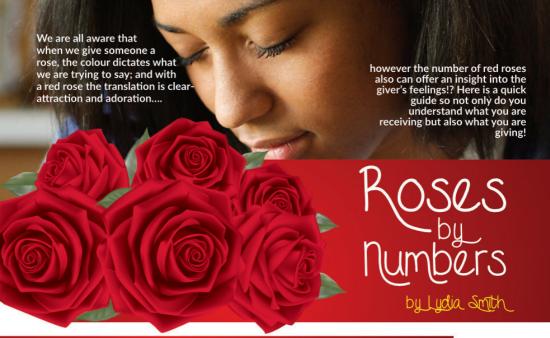

One rose: Love at first sight or years later "you are still the one."

A symbol of awkward first dates, memorable anniversaries and romantic gestures!

Two roses: Mutual love and affection . . . so you may find you also owe him two roses!

Three roses: The traditional three-month anniversary gift. It can also simply mean "I love you."

Six roses: Infatuation, or "I want to be yours." Careful with this one as if you don't feel the same it could get a little awkward!

Nine roses: A big jump up from six, nine roses symbolizes eternal love or "I want to be with you forever" – a big statement!

10 roses: A perfect 10 means "You are perfection" - probably the one we want to have the most!

12 roses: A dozen is like picking the best heart from a Sweetheart candy box; it means "be mine."

13 roses: Thirteen may be a baker's dozen, but not so in love. Its meaning is actually disputed: Some believe it means friends forever whilst others believe it means "You have a secret admirer."

15 roses: Careful with this one as it means "I am sorry" – so either he has a reason to apologise or you can think of it as a credit for some future error!

20 roses: The red starts to get excessive around 20, and supposedly that means sincerity.

21 roses: "I am dedicated to you" is the hidden meaning behind 21 roses. Perhaps similarly to 15 his way of proving himself!

24 roses: If one dozen says "be mine," two dozen says "I'm yours." Whilst being handed a huge bouquet of roses might be utterly flattering you must be careful; he could be yours whether you want it or not!