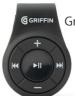

### Goal Zero Rockout 2 Rechargable Speaker.

\$80.00

Griffin iTrip Clip Bluetooth Audio Adapter for Smartphones

\$45.00

Jamoji Wireless Bluetooth Speaker. \$50.00

Superfly Long Arm Car Mount. \$70.00

www. **SOLUTION**Centre co.zw Authorised