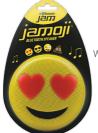

### Goal Zero Rockout 2 Rechargable Speaker.

\$80.00

Griffin iTrip Clip Bluetooth Audio Adapter for Smartphones

\$45.00

Jamoji Wireless Bluetooth Speaker. \$50.00

Superfly Long Arm Car Mount. \$70.00

www. **SOLUTION**Centre co.zw Authorised